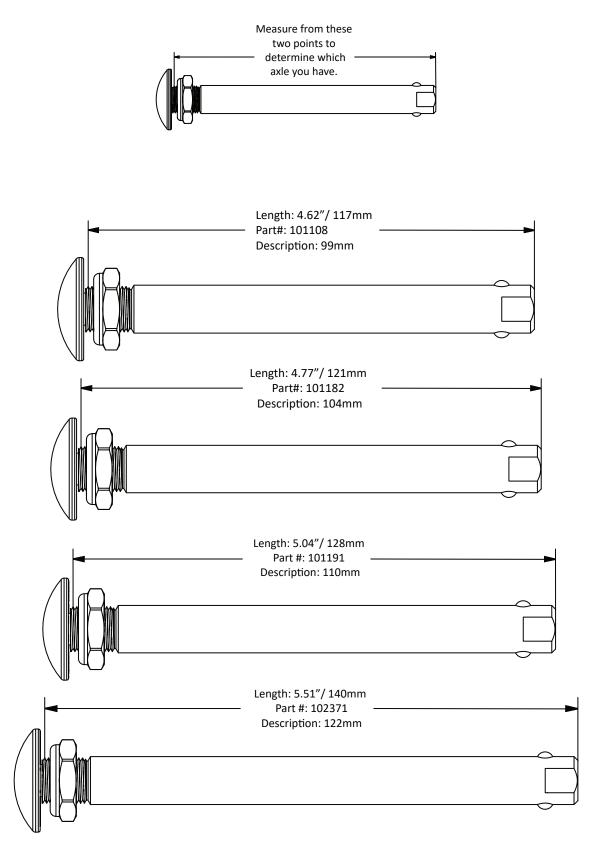

## **Quick Release Axle Measuring Guide**

**To identify which axle you have:** Set your axle on the printed copy of this page (do not scale when printing) or take the measurement as shown and locate which overall dimension matches that of the axle you have. Note: the overall length is not the same as the "useable length" which is the length used in the part description. Images of all axles are shown below.