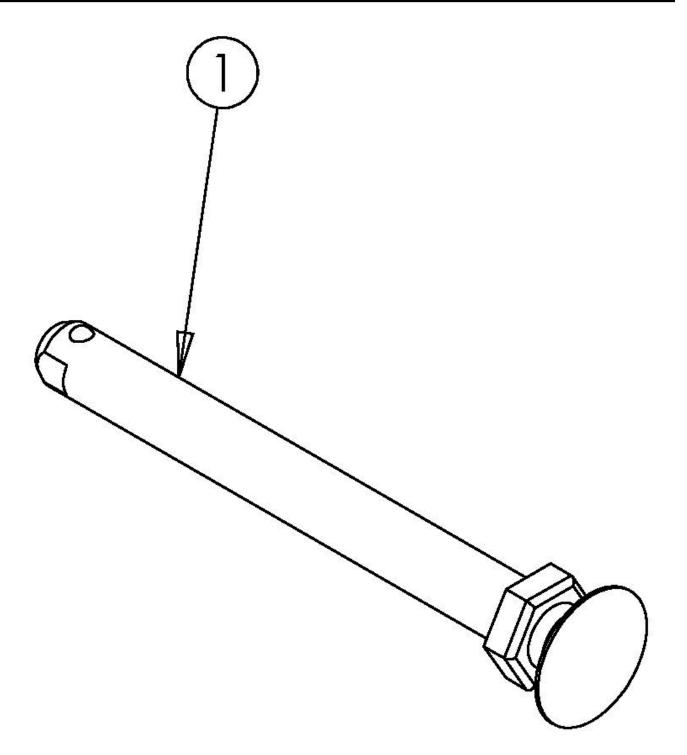

| Item Number | Part Number | Description                              | Quantity |
|-------------|-------------|------------------------------------------|----------|
| 1           | 101108      | Axle Quick Release w/ Button 1/2" x 99MM | 1        |