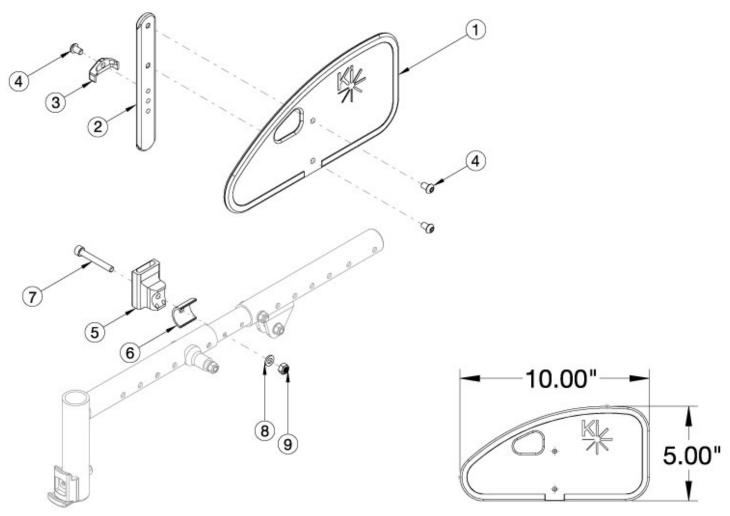

## **Arc Pediatric Composite Side Guard**

Callout #6: Spacer is needed the when receiver sits on the seat growth tube. Callout #7: Depending upon the placement of the receiver will depend on the length of screw you'll need. More specific information is on the way! Please note there is a receiver screw and spacer kit that includes all potential screw sizes and spacer (you will need qty 2 for a pair).

| Item Number | Part Number | Description                                           | Quantity |
|-------------|-------------|-------------------------------------------------------|----------|
| 1-4         | 503832      | Pediatric Side Guard Assembly with Ki Logo Right Side | 1        |
| 1-4         | 503833      | Pediatric Side Guard Assembly with Ki Logo Left Side  | 1        |
| 1-4         | 502180      | Pediatric Side Guard Assembly with Ki Logo PAIR       | 1        |
| 5-9         | 113915      | Side Guard Receiver Assembly, Arc                     | 1        |
| 6, 7a, 7b   | 113916      | Side Guard Receiver Screw and Spacer Kit, Arc         | 1        |
| 1           | 003101      | Pediatric Side Guard Panel w/Ki Logo                  | 1        |
| 2           | 000140      | Side Guard Post                                       | 1        |

| Item Number | Part Number | Description                                | Quantity |
|-------------|-------------|--------------------------------------------|----------|
| 3           | 001342      | Side Guard Post Stop                       | 1        |
| 4           | 101184      | M6 x 10 BTN SHCS BLKZC w/Patch             | 3        |
| 5           | 110241      | Receiver, Side Guard                       | 1        |
| 6           | 114443      | Tube Spacer, Black, 1" OD x .083" x .80 LG | 1        |
| 7a          | 101472      | M6 x 45 SHCS BLK ZC                        | 1        |
| 7b          | 102476      | M6 X 70 CLS12.9 SHCS BLK ZC                | 1        |
| 8           | 100746      | M6 Flat Washer Blk Zn                      | 1        |
| 9           | 100658      | M6 Nylock Nut Blk Zn                       | 1        |